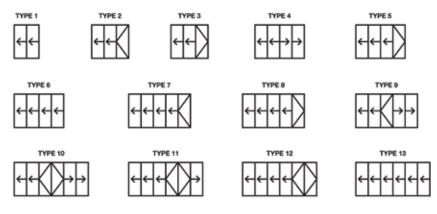

#### Configurations

Available in a range of styles and designs, panels can be stacked inside or outside of the room, to the left, right or split to stack on both sides. Door sets can be manufactured to replace entire walls to maximise your opening space.