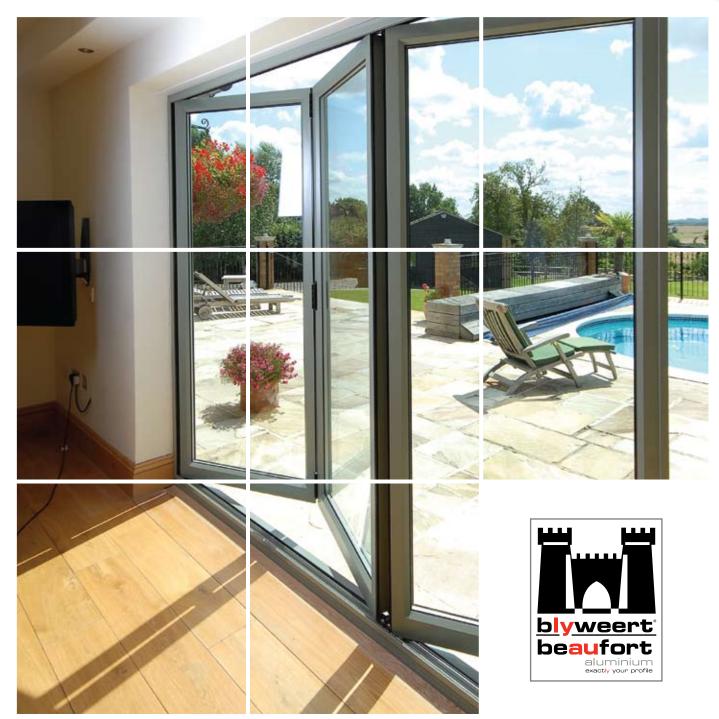

### Advanced Plus Folding Sliding Doors

Folding Sliding doors help you to create an open, flexible and modern space for both living and working environments.

## Advanced Plus Folding Sliding Door

Let our Folding Sliding doors transform the way you live your life. Whether you choose to relax in a stylish open plan living area or you want to create beautifully panoramic views from any room, Folding Sliding doors from the Beaufort Range provide you with versatility and flexibility you need to create a relaxing and ambient environment.