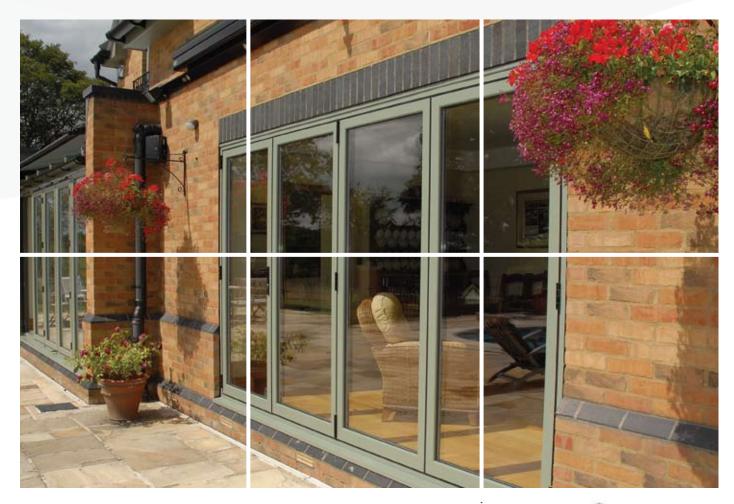

#### Configurations

Available in a range of styles and designs, panels can be stacked inside or outside of the room, to the left, right or split to stack on both sides. Door sets can be manufactured to replace entire walls to maximise your opening space.