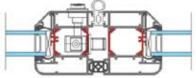

#### **Design Features**

- Internally beaded with a softline detail to all external doors and panels
- Chamfered and square bead options
- 4 stainless steel wheels ensures smooth and consistent operation
- Unique, flush line pop-out handle that allows maximum door opening
- Low threshold option with a 15mm step height (Part M Building Regulation)

#### Performance

- High security hinges and locking mechanisms as standard
- Shootbolts top and bottom of the interlocks for enhanced security
- Unique high strength roller design for increased weight capacity
- Dedicated Bottom bogey guide for consistant operation and increased security
- Double Track threshold allowing greater stability
- Door U Value 1.7 w/m<sup>2</sup> K