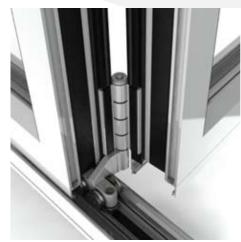

#### **Design Features**

- Internally beaded with a softline detail to all external doors and panels
- Chamfered and square bead options
- 4 stainless steel wheels ensures smooth and consistent operation
- Unique, flush line pop-out handle that allows maximum door opening
- Low threshold option with a 15mm step height (Part M Building Regulation)

#### Performance

- High security hinges and locking mechanisms as standard
- Shootbolts top and bottom of the interlocks for enhanced security
- Unique high strength roller design for increased weight capacity
- Dedicated Bottom bogey guide for consistant operation and increased security
- Double Track threshold allowing greater stability
- Door U Value 1.7 w/m<sup>2</sup> K