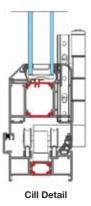

#### **Design Features**

- Internally beaded with a softline detail to all external doors and panels
- Chamfered and square bead options
- 4 stainless steel wheels ensures smooth and consistent operation
- Unique, flush line pop-out handle that allows maximum door opening
- Low threshold option with a 15mm step height (Part M Building Regulation)

#### Performance

- High security hinges and locking mechanisms as standard
- Shootbolts top and bottom of the interlocks for enhanced security
- Unique high strength roller design for increased weight capacity
- Dedicated Bottom bogey guide for consistant operation and increased security
- Double Track threshold allowing greater stability
- Door U Value 1.7 w/m<sup>2</sup> K