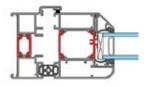

#### **Design Features**

- Internally beaded with a softline detail to all external doors and panels
- Chamfered and square bead options
- 4 stainless steel wheels ensures smooth and consistent operation
- Unique, flush line pop-out handle that allows maximum door opening
- Low threshold option with a 15mm step height (Part M Building Regulation)

#### Performance

- High security hinges and locking mechanisms as standard
- Shootbolts top and bottom of the interlocks for enhanced security
- Unique high strength roller design for increased weight capacity
- Dedicated Bottom bogey guide for consistant operation and increased security
- Double Track threshold allowing greater stability
- Door U Value 1.7 w/m<sup>2</sup> K