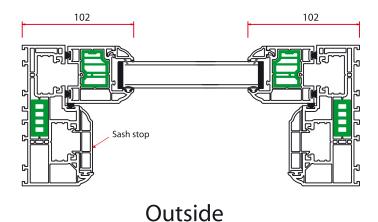

of the traditional timber sashes but with the benefits and advantages that modern technology and performance that UPVC profiles provide. The profiles are extruded from 100% virgin lead free compound, with the exception of the reinforcement which is extruded from 100% recycled material which obviously significantly improves the thermal performance of the system.

The window has passed BS.6375 Weather Test to ensure it will perform to the varying demands and climatic changes of the British weather. The slider is energy efficient and is available with **'B' Rating** as standard and by simply changing the glazing unit specification can easily achieve an **'A' Rating**.





#### Horizontal section through top sash

## Vertical section through sash



## Horizontal section through bottom sash







'service' is our middle name!