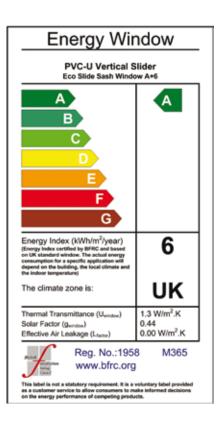

The window has passed BS.6375 Weather Test to ensure it will perform to the varying demands and climatic changes of the British weather. The slider is energy efficient and is available with **'B' Rating** as standard and by simply changing the glazing unit specification can easily achieve an **'A' Rating**.