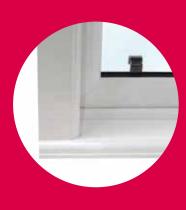

- Fully featured sculptured profiles
- A host of security features built-in
- Georgian bar and sash horn options
- Easy-clean feature as standard

The window has passed BS.6375 Weather Test to ensure it will perform to the varying demands and climatic changes of the British weather. The slider is energy efficient and is available with **'B' Rating** as standard and by simply changing the glazing unit specification can easily achieve an **'A' Rating**.