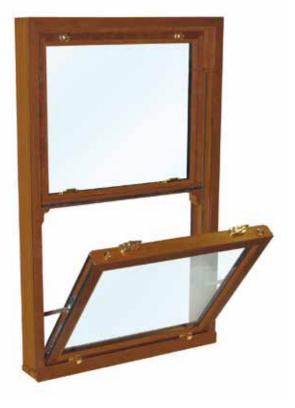

# A rated **GCO** Slide Sash Window

The visual appearance of a traditional style timber sash with all the features and benefits that modern technology and UPVC provides. Narrow sight lines compliment elegant contoured profiles with meticulous thought & consideration given to appearance, performance and durability.

#### **Styles & Options**

The vertical sliding sash window is available in a variety of style options and colours, offering a wide choice to our customers. The extensive range of Georgian bar options should satisfy even the most discerning of customers. Sash horns are another popular choice replicating perfectly the traditional timber sashes. The vertical slider can easily be inserted into either splayed bays or 90 degree bays. Transom drop options are visible from a natural equal split to 60/40, 70/30 split or depending on customer requirements.