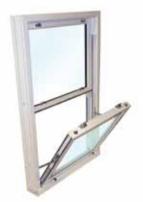

# A rated **GCO** Slide Sash Window

The visual appearance of a traditional style timber sash with all the features and benefits that modern technology and UPVC provides. Narrow sight lines compliment elegant contoured profiles with meticulous thought & consideration given to appearance, performance and durability.

#### **Styles & Options**

The vertical sliding sash window is available in a variety of style options and colours, offering a wide choice to our customers. The extensive range of Georgian bar options should satisfy even the most discerning of customers. Sash horns are another popular choice replicating perfectly the traditional timber sashes. The vertical slider can easily be inserted into either splayed bays or 90 degree bays. Transom drop options are visible from a natural equal split to 60/40, 70/30 split or depending on customer requirements.