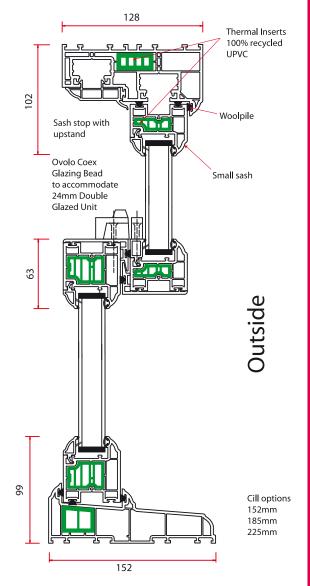

The narrow sight lines and sculptured sashes create a visually stunning appearance reminiscent of the traditional timber sashes but with the benefits and advantages that modern technology and performance that UPVC profiles provide. The profiles are extruded from 100% virgin lead free compound, with the exception of the reinforcement which is extruded from 100% recycled material which obviously significantly improves the thermal performance of the system.

#### Horizontal section through top sash

## Vertical section through sash

## Horizontal section through bottom sash

'service' is our middle name!