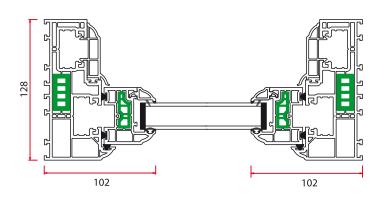

e a visually stunning appearance reminiscent of the traditional timber sashes but with the benefits and advantages that modern technology and performance that UPVC profiles provide. The profiles are extruded from 100% virgin lead free compound, with the exception of the reinforcement which is extruded from 100% recycled material which obviously significantly improves the thermal performance of the system.

The window has passed BS.6375 Weather Test to ensure it will perform to the varying demands and climatic changes of the British weather. The slider is energy efficient and is available with **'B' Rating** as standard and by simply changing the glazing unit specification can easily achieve an **'A' Rating**.





#### Horizontal section through top sash

## Vertical section through sash



## Horizontal section through bottom sash







'service' is our middle name!