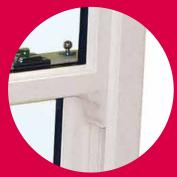

Eco Friendly Lead Free PVC Calcium Zinc

# New from Window Service Centre



# A rated **GCO** Slide Sash Window

The visual appearance of a traditional style timber sash with all the features and benefits that modern technology and UPVC provides. Narrow sight lines compliment elegant contoured profiles with meticulous thought & consideration given to appearance, performance and durability.

- Fully featured sculptured profiles
- A host of security features built-in
- Georgian bar and sash horn options
- Easy-clean feature as standard





#### **Styles & Options**

The vertical sliding sash window is available in a variety of style options and colours, offering a wide choice to our customers. The extensive range of Georgian bar options should satisfy even the most discerning of cu