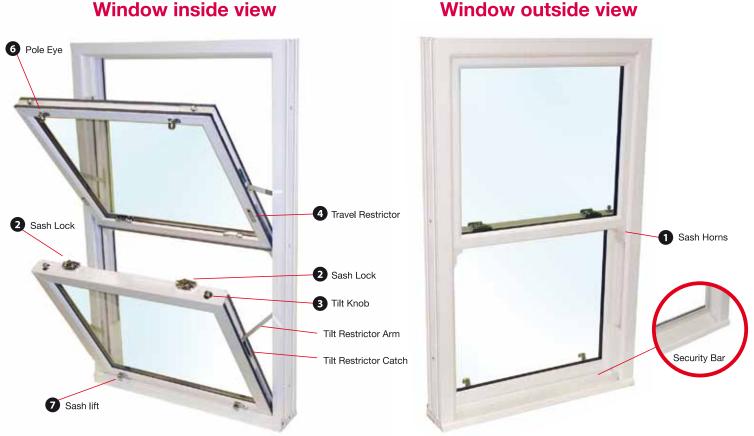

- Fully featured sculptured profiles
- A host of security features built-in
- Georgian bar and sash horn options
- Easy-clean feature as standard