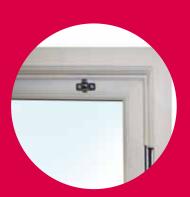

Eco Friendly Lead Free PVC Calcium Zinc

# New from Window Service Centre



# A rated **GCO** Slide Sash Window

The visual appearance of a traditional style timber sash with all the features and benefits that modern technology and UPVC provides. Narrow sight lines compliment elegant contoured profiles with meticulous thought & consideration given to appearance, performance and durability.

- Fully featured sculptured profiles
- A host of security features built-in
- Georgian bar and sash horn options
- Easy-clean feature as standard





#### **Styles & Options**

The vertical sliding sash window is available in a variety of style options and colours, offering a wide choice to our customers. The extensive range of Georgian bar options should satisfy even the most discerning of custom