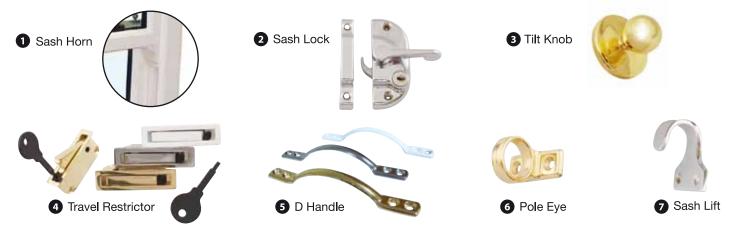

- Fully featured sculptured profiles
- A host of security features built-in
- Georgian bar and sash horn options
- Easy-clean feature as standard